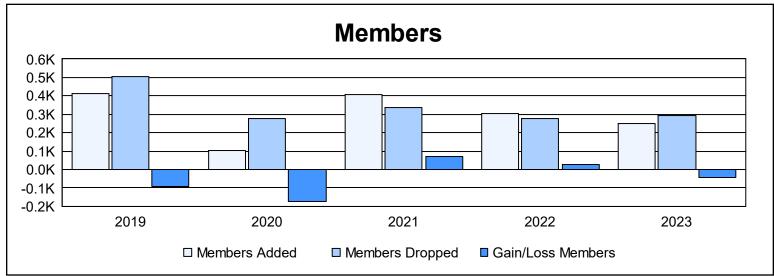

District 390 As of June 2023 Cumulative

| Year      | New<br>Clubs | Dropped<br>Clubs | Gain/<br>Loss<br>Clubs | New<br>Members | Charter<br>Members | Reinstate<br>Members | Transfer<br>Members | Total<br>Member<br>Added | Total<br>Members<br>Dropped | Gain/<br>Loss<br>Members |
|-----------|--------------|------------------|------------------------|----------------|--------------------|----------------------|---------------------|--------------------------|-----------------------------|--------------------------|
| 2018-2019 | 1            | 3                | -2                     | 311            | 68                 | 18                   | 18                  | 415                      | 505                         | -90                      |
| 2019-2020 | 0            | 0                | 0                      | 4              | 30                 | 40                   | 31                  | 105                      | 277                         | -172                     |
| 2020-2021 | 0            | 0                | 0                      | 358            | 12                 | 6                    | 29                  | 405                      | 334                         | 71                       |
| 2021-2022 | 0            | 0                | 0                      | 277            | 12                 | 4                    | 10                  | 303                      | 277                         | 26                       |
| 2022-2023 | 0            | 0                | 0                      | 217            | 11                 | 6                    | 16                  | 250                      | 292                         | -42                      |
| Average   | 0            | 1                | 0                      | 233            | 27                 | 15                   | 21                  | 296                      | 337                         | -41                      |